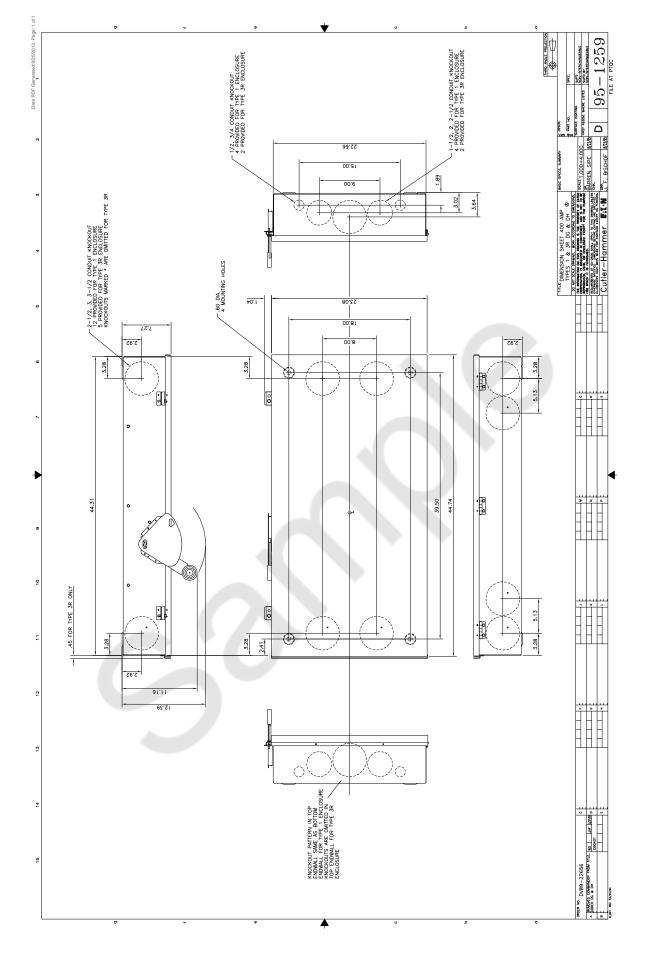

Cover Controls

QUANTITY DESCRIPTION

**Nameplate** 

Safety Switch Catalog No.

DH265FGK3-FLX

| The information on this document is created by Eaton Corporation. It is disclosed in confidence and it is only to | PREPARED BY DATE |          | Eaton                                            |              |        |
|-------------------------------------------------------------------------------------------------------------------|------------------|----------|--------------------------------------------------|--------------|--------|
|                                                                                                                   | APPROVED BY DATE |          | JOB NAME STANDBY ENERGY - PROJECT NAME           |              |        |
| supplied.                                                                                                         |                  |          | DESIGNATION 400A FUSEI                           | ) SW         |        |
|                                                                                                                   | VERS             | SION     | TYPE                                             | DRAWING TYPE |        |
|                                                                                                                   | 1.0.0.2          |          | Safety Switch General Information Customer Appr. |              |        |
| NEG-ALT Number                                                                                                    | REVISION         | DWG SIZE | G.O.                                             | ITEM         | SHEET  |
| B01E0815X0K1-0000                                                                                                 | 0                | Α        |                                                  |              | 1 of 1 |