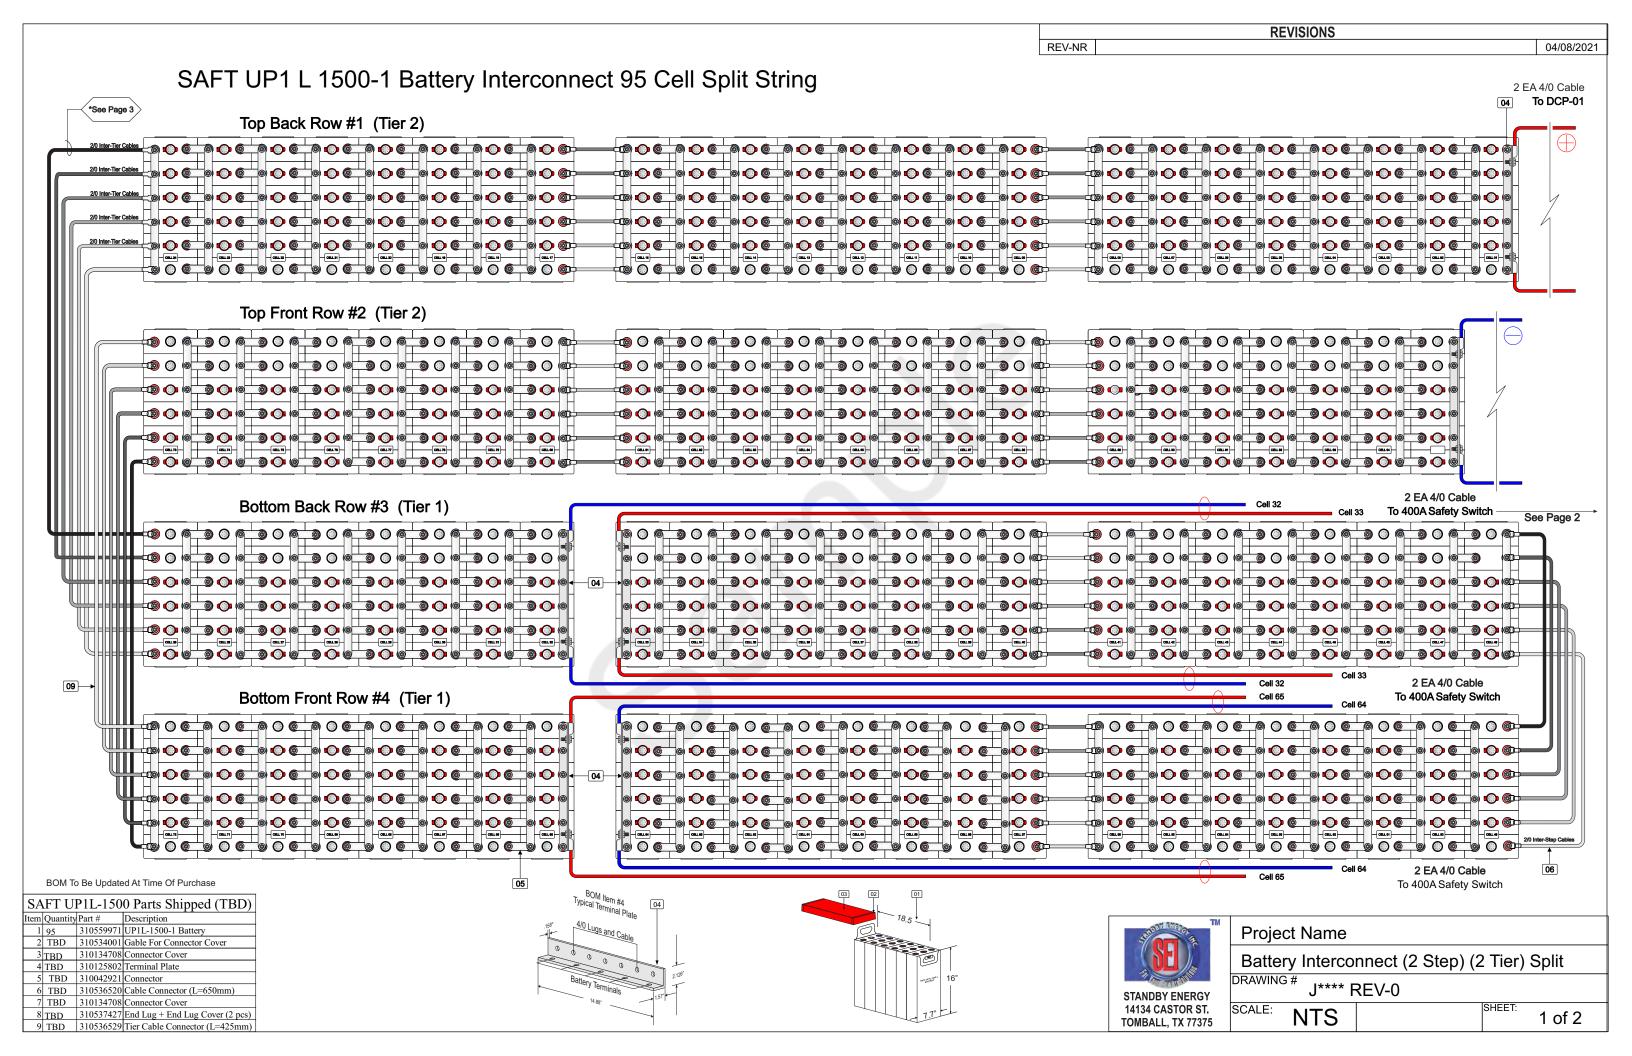

The Battery Safety Switch is a 2-Pole, Non Automatic switch. Allowing one pole to break the Battery String between Cells # 32 & 33, and the second pole to break the Battery String between Cells # 64 & 65. The Safety Switch is also provided with a Switch Opened Alarm Contact.